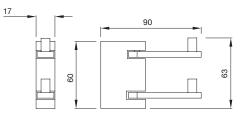

## artize.com

| Product Code                                                                                                                                                                                                                                                                        | DUO-CHR-62761                                                                                                                                                                       |
|-------------------------------------------------------------------------------------------------------------------------------------------------------------------------------------------------------------------------------------------------------------------------------------|-------------------------------------------------------------------------------------------------------------------------------------------------------------------------------------|
| Description                                                                                                                                                                                                                                                                         | Double Swivel Coat Hook                                                                                                                                                             |
| Material Composition<br>Specification in<br>Percentage                                                                                                                                                                                                                              | Brass Forgings<br>Cu (56.5 - 60.0), Pb (0.6 - 2.0), Fe (0.30 Max), Total Impurities excl. Fe (0.75 Max), Zn<br>(Remainder)                                                          |
|                                                                                                                                                                                                                                                                                     | Brass Rod as per IS:319-1989<br>Cu (56.0-59.0), Pb (2.0-3.5), Fe (0.0-0.35), Total Impurity (0.0-0.7), Zn (Remainder)                                                               |
|                                                                                                                                                                                                                                                                                     | Brass Sheets as per IS:410-1977<br>Cu (61.5-64.5), Pb (0.0-0.3), Fe (0.0-0.075), Total Impurity (0.0-0.6), Zn (Remainder)                                                           |
|                                                                                                                                                                                                                                                                                     | <b>Zamak-3</b><br>Cu (0.25 Max), Al (3.5 - 4.3), Mg (0.02 - 0.05), Zn (Remainder)                                                                                                   |
| Finish                                                                                                                                                                                                                                                                              | Plating: Nickel-10.0 micron Chromium-0.3 micron<br>Salt Spray (200 hrs + Validated)<br>Adhesion (Pass)                                                                              |
| Available Colour<br>Finishing                                                                                                                                                                                                                                                       | Antique Bronze (ABR), Antique Copper (ACR), Black Chrome (BCH), Black Matt (BLM), Gold Dust (GDS), Full Gold (GLD), Graphite (GRF), Stainless Steel Finish (SSF) & White Matt (WHM) |
| DISCLAIMER: Our every effort has been made to ensure factual accuracy, the information presented subject to changes due to requirements in different sites, markets and/ or countries. Jaquar reserves the right to make the necessary amendments at any time without prior notice. |                                                                                                                                                                                     |