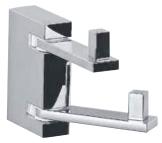

## artize.com

| Product Code                                                                                                                                                                                                                                                                        | DUO-CHR-62761                                                                                                                                                                       |
|-------------------------------------------------------------------------------------------------------------------------------------------------------------------------------------------------------------------------------------------------------------------------------------|-------------------------------------------------------------------------------------------------------------------------------------------------------------------------------------|
| Description                                                                                                                                                                                                                                                                         | Double Swivel Coat Hook                                                                                                                                                             |
| Material Composition<br>Specification in<br>Percentage                                                                                                                                                                                                                              | Brass Forgings<br>Cu (56.5 - 60.0), Pb (0.6 - 2.0), Fe (0.30 Max), Total Impurities excl. Fe (0.75 Max), Zn<br>(Remainder)                                                          |
|                                                                                                                                                                                                                                                                                     | Brass Rod as per IS:319-1989<br>Cu (56.0-59.0), Pb (2.0-3.5), Fe (0.0-0.35), Total Impurity (0.0-0.7), Zn (Remainder)                                                               |
|                                                                                                                                                                                                                                                                                     | Brass Sheets as per IS:410-1977<br>Cu (61.5-64.5), Pb (0.0-0.3), Fe (0.0-0.075), Total Impurity (0.0-0.6), Zn (Remainder)                                                           |
|                                                                                                                                                                                                                                                                                     | <b>Zamak-3</b><br>Cu (0.25 Max), Al (3.5 - 4.3), Mg (0.02 - 0.05), Zn (Remainder)                                                                                                   |
| Finish                                                                                                                                                                                                                                                                              | Plating: Nickel-10.0 micron Chromium-0.3 micron<br>Salt Spray (200 hrs + Validated)<br>Adhesion (Pass)                                                                              |
| Available Colour<br>Finishing                                                                                                                                                                                                                                                       | Antique Bronze (ABR), Antique Copper (ACR), Black Chrome (BCH), Black Matt (BLM), Gold Dust (GDS), Full Gold (GLD), Graphite (GRF), Stainless Steel Finish (SSF) & White Matt (WHM) |
| DISCLAIMER: Our every effort has been made to ensure factual accuracy, the information presented subject to changes due to requirements in different sites, markets and/ or countries. Jaquar reserves the right to make the necessary amendments at any time without prior notice. |                                                                                                                                                                                     |