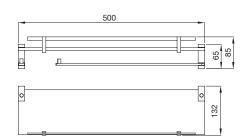

| Product Code                                           | DUO-CHR-62771                                                                                                          |
|--------------------------------------------------------|------------------------------------------------------------------------------------------------------------------------|
| Description                                            | Glass Shelf with Twin Swivel Towel Holders                                                                             |
|                                                        | Brass Rod as per IS:319-1989 Cu (56.0-59.0), Pb (2.0-3.5), Fe (0.0-0.35), Total Impurity (0.0-0.7), Zn (Remainder)     |
| Material Composition<br>Specification in<br>Percentage | Brass Sheets as per IS:410-1977 Cu (61.5-64.5), Pb (0.0-0.3), Fe (0.0-0.075), Total Impurity (0.0-0.6), Zn (Remainder) |
|                                                        | <b>Zamak-3</b> Cu (0.25 Max), Al (3.5 - 4.3), Mg (0.02 - 0.05), Zn (Remainder)                                         |
| Finish                                                 | Plating: Nickel-10.0 micron Chromium-0.3 micron Salt Spray (200 hrs + Validated) Adhesion (Pass)                       |
| Available Colour<br>Finishing                          | CHROME (CHR)                                                                                                           |