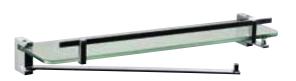

| Product Code                                           | DUO-CHR-62771                                                                                                          |
|--------------------------------------------------------|------------------------------------------------------------------------------------------------------------------------|
| Description                                            | Glass Shelf with Twin Swivel Towel Holders                                                                             |
|                                                        | Brass Rod as per IS:319-1989 Cu (56.0-59.0), Pb (2.0-3.5), Fe (0.0-0.35), Total Impurity (0.0-0.7), Zn (Remainder)     |
| Material Composition<br>Specification in<br>Percentage | Brass Sheets as per IS:410-1977 Cu (61.5-64.5), Pb (0.0-0.3), Fe (0.0-0.075), Total Impurity (0.0-0.6), Zn (Remainder) |
|                                                        | <b>Zamak-3</b> Cu (0.25 Max), Al (3.5 - 4.3), Mg (0.02 - 0.05), Zn (Remainder)                                         |
| Finish                                                 | Plating: Nickel-10.0 micron Chromium-0.3 micron Salt Spray (200 hrs + Validated) Adhesion (Pass)                       |
| Available Colour<br>Finishing                          | CHROME (CHR)                                                                                                           |