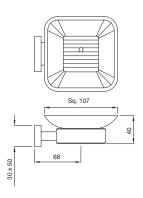

| Product Code                                           | QUA-CHR-61731                                                                                                                                                                       |
|--------------------------------------------------------|-------------------------------------------------------------------------------------------------------------------------------------------------------------------------------------|
| Description                                            | Soap Dish                                                                                                                                                                           |
| Material Composition<br>Specification in<br>Percentage | Brass Forgings Cu (56.5 - 60.0), Pb (0.6 - 2.0), Fe (0.30 Max), Total Impurities excl. Fe (0.75 Max), Zn (Remainder)                                                                |
|                                                        | Brass Rod as per IS:319-1989 Cu (56.0-59.0), Pb (2.0-3.5), Fe (0.0-0.35), Total Impurity (0.0-0.7), Zn (Remainder)                                                                  |
|                                                        | Brass Sheets as per IS:410-1977 Cu (61.5-64.5), Pb (0.0-0.3), Fe (0.0-0.075), Total Impurity (0.0-0.6), Zn (Remainder)                                                              |
|                                                        | S.S. Sheet AlSI:304<br>Ni (8.0-11.0), Ch (18.0-20.0), Mn (0.0-0.2), Ca (0.0-0.08), Fe (Remainder)"                                                                                  |
| Finish                                                 | Plating: Nickel-10.0 micron Chromium-0.3 micron Salt Spray (200 hrs + Validated) Adhesion (Pass)                                                                                    |
| Available Colour<br>Finishing                          | Antique Bronze (ABR), Antique Copper (ACR), Black Chrome (BCH), Black Matt (BLM), Gold Dust (GDS), Full Gold (GLD), Graphite (GRF), Stainless Steel Finish (SSF) & White Matt (WHM) |