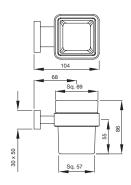

| Product Code                                           | QUA-CHR-61741                                                                                                                                                                                                                                                                                                                                                                         |
|--------------------------------------------------------|---------------------------------------------------------------------------------------------------------------------------------------------------------------------------------------------------------------------------------------------------------------------------------------------------------------------------------------------------------------------------------------|
| Description                                            | Tumbler Holder                                                                                                                                                                                                                                                                                                                                                                        |
| Material Composition<br>Specification in<br>Percentage | Brass Forgings Cu (56.5 - 60.0), Pb (0.6 - 2.0), Fe (0.30 Max), Total Impurities excl. Fe (0.75 Max), Zn (Remainder)  Brass Rod as per IS:319-1989 Cu (56.0-59.0), Pb (2.0-3.5), Fe (0.0-0.35), Total Impurity (0.0-0.7), Zn (Remainder)  Brass Sheets as per IS:410-1977 Cu (61.5-64.5), Pb (0.0-0.3), Fe (0.0-0.075), Total Impurity (0.0-0.6), Zn (Remainder)  S.S. Sheet AISI:304 |
|                                                        | Ni (8.0-11.0), Ch (18.0-20.0), Mn (0.0-0.2), Ca (0.0-0.08), Fe (Remainder)                                                                                                                                                                                                                                                                                                            |
| Finish                                                 | Plating: Nickel-10.0 micron Chromium-0.3 micron Salt Spray (200 hrs + Validated) Adhesion (Pass)                                                                                                                                                                                                                                                                                      |
| Available Colour<br>Finishing                          | Antique Bronze (ABR), Antique Copper (ACR), Black Chrome (BCH), Black Matt (BLM), Gold Dust (GDS), Full Gold (GLD), Graphite (GRF), Stainless Steel Finish (SSF) & White Matt (WHM)                                                                                                                                                                                                   |