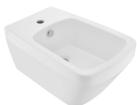

## 

| Product Dimension    | 360x560x310 mm | FEATURES                                                                            |
|----------------------|----------------|-------------------------------------------------------------------------------------|
| Product Weight       | 18.3 Kg        | Blind Installation, Straight Line Design with Soft Edges, Tap Hole, Anti Germ Glaze |
| ACCESSORIES INCLUDED |                |                                                                                     |
| Overflow Hole Cap    |                | ZPS-WHT-9014                                                                        |
| Fixing Kit           |                | ZPS-WHT-FB10                                                                        |
| ACCESSORIES EXCLUDED |