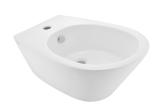

## 

| Product Dimension    | 375x565x350 mm | FEATURES                                                          |
|----------------------|----------------|-------------------------------------------------------------------|
| Product Weight       | 19.3 Kg        | Blind Installation, With Overflow Hole, Tap Hole, Anti Germ Glaze |
| ACCESSORIES INCLUDED |                |                                                                   |
| Overflow hole cap    |                | ZPS-WHT-9014                                                      |
| Fixing Kit           |                | ZPS-WHT-FB10                                                      |
| ACCESSORIES EXCLUDED |                |                                                                   |
| Rack bolt            |                | ZPS-SNS-RB07                                                      |
| CERTIFICATION        |                |                                                                   |