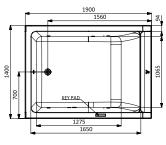

## **TECHNICAL DRAWING**

Accessories Included: Drain & Overflow, Frame SS202, Headrest

Accessories Excluded: Front & Side Panel

## **FEATURES**

• Size: 1900 x 1400 x 530 mm

• Depth: 530 mm

• Oxy Jets: 4

• Chromotherapy light: 2

• Oxy pump capacity: 2.2 HP

• Control Panel: Digital

• 3 Tier Testing