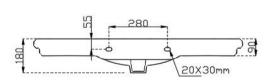

## TECHNICAL DRAWING

TOP VIEW

TOP VIEW

BACK VIEW

| Product Dimension     | 1000x510x180 mm | FEATURES                                                                                                                    |
|-----------------------|-----------------|-----------------------------------------------------------------------------------------------------------------------------|
| Basin Inner Dimension | 470x330x130 mm  | Exclusive Design Basin with Tap hole, Over flow hole with soft corner                                                       |
| Product Weight        | 26.55 kg.       | and Large side platforms and compatible with Metal Frame (AVCHR-503783), Anti-germ glaze with Victorian look and Elegant De |