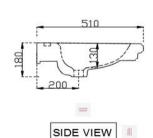

## TECHNICAL DRAWING

TOP VIEW

TOP VIEW

BACK VIEW

| Product Dimension     | 1000x510x180 mm | FEATURES                                                                                                                    |
|-----------------------|-----------------|-----------------------------------------------------------------------------------------------------------------------------|
| Basin Inner Dimension | 470x330x130 mm  | Exclusive Design Basin with Tap hole, Over flow hole with soft corner                                                       |
| Product Weight        | 26.55 kg.       | and Large side platforms and compatible with Metal Frame (AVCHR-503783), Anti-germ glaze with Victorian look and Elegant De |