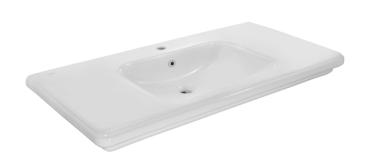

| Туре:     | WALL HUNG CONSOLE BASIN |  |
| Outlet             | Vertical                                                                                                          | Colour:   | White                   |  |
|                    | Tap hole dia. Ø 35 ± 2 mm.                                                                                        | Material: | Ceramic-FFC             |  |
| Technical Details: | ID of waste outlet hole dia. Ø 45 ± 3 mm                                                                          |           |                         |  |
|                    | Horizontal distance between the centre line of the tap hole and the centre line of the waste outlet hole ≤ 150 mm |           |                         |  |

## PRODUCT IMAGE



## TECHNICAL DRAWING





TOP VIEW





TOP VIEW

BACK VIEW

| Product Dimension     | 1000x510x180 mm | FEATURES                                                                                                                    |
|-----------------------|-----------------|-----------------------------------------------------------------------------------------------------------------------------|
| Basin Inner Dimension | 470x330x130 mm  | Exclusive Design Basin with Tap hole, Over flow hole with soft corner                                                       |
| Product Weight        | 26.55 kg.       | and Large side platforms and compatible with Metal Frame (AVCHR-503783), Anti-germ glaze with Victorian look and Elegant De |

| ACCESSORIES INCLUDED |               |  |
|-----------