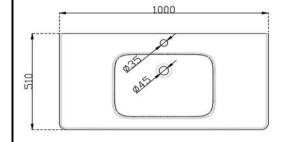

## TECHNICAL DRAWING

TOP VIEW

TOP VIEW

BACK VIEW

| Product Dimension     | 1000x510x180 mm | FEATURES                                                                                                                    |
|-----------------------|-----------------|-----------------------------------------------------------------------------------------------------------------------------|
| Basin Inner Dimension | 470x330x130 mm  | Exclusive Design Basin with Tap hole, Over flow hole with soft corner                                                       |
| Product Weight        | 26.55 kg.       | and Large side platforms and compatible with Metal Frame (AVCHR-503783), Anti-germ glaze with Victorian look and Elegant De |