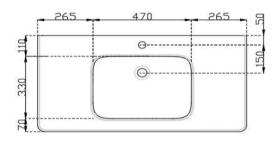

## TECHNICAL DRAWING

TOP VIEW

TOP VIEW

BACK VIEW

| Product Dimension     | 1000x510x180 mm | FEATURES                                                                                                                    |
|-----------------------|-----------------|-----------------------------------------------------------------------------------------------------------------------------|
| Basin Inner Dimension | 470x330x130 mm  | Exclusive Design Basin with Tap hole, Over flow hole with soft corner                                                       |
| Product Weight        | 26.55 kg.       | and Large side platforms and compatible with Metal Frame (AVCHR-503783), Anti-germ glaze with Victorian look and Elegant De |