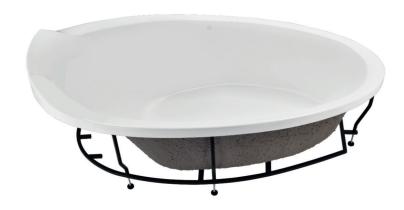

## **PRODUCT IMAGE**

#### ABT-WHT-TIAARA190FX

| PRODUCT DETAILS |                              |
|-----------------|------------------------------|
| Range Name      | TIAARA                       |
| Category        | BUILT IN BATH TUB WITH FRAME |
| Code            | ABT-WHT-TIAARA190FX          |
| Size (mm)       | 1900 x 900 x 520             |
| Material        | Acrylic PMMA                 |
| Reinforcement   | PU GREEN                     |