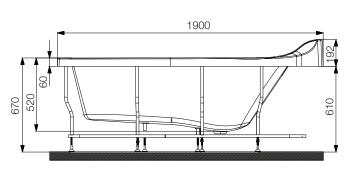

## **TECHNICAL DRAWING**

Top View

Side View

Accessories Included

**Powder Coated Frame** 

#### ABT-WHT-TIAARA190FX

| PRODUCT DETAILS |                              |
|-----------------|------------------------------|
| Range Name      | TIAARA                       |
| Category        | BUILT IN BATH TUB WITH FRAME |
| Code            | ABT-WHT-TIAARA190FX          |
| Size (mm)       | 1900 x 900 x 520             |
| Material        | Acrylic PMMA                 |
| Reinforcement   | PU GREEN                     |