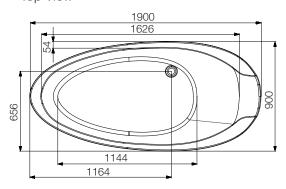

## **TECHNICAL DRAWING**

Top View

Side View

Accessories Included

**Powder Coated Frame** 

#### ABT-WHT-TIAARA190FX

| PRODUCT DETAILS |                              |
|-----------------|------------------------------|
| Range Name      | TIAARA                       |
| Category        | BUILT IN BATH TUB WITH FRAME |
| Code            | ABT-WHT-TIAARA190FX          |
| Size (mm)       | 1900 x 900 x 520             |
| Material        | Acrylic PMMA                 |
| Reinforcement   | PU GREEN                     |