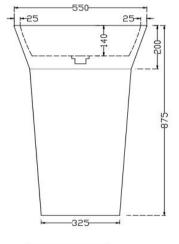

#### TECHNICAL DRAWING

TOP VIEW

| SIDE | VIEW |
|------|------|
|------|------|

| Product Dimension        | 550x550x875 mm | FEATURES                                                                                                                                                                                     |  |
|--------------------------|----------------|----------------------------------------------------------------------------------------------------------------------------------------------------------------------------------------------|--|
| Basin Inner<br>Dimension | 500x500x140 mm | Bottocino Marble is purely Italian Marble quarried Since antiquity,<br>because of its white veins and brown veins which forms pattterns in its<br>own, its different from other beige Marble |  |
| Product Weight           | 180.0 kg.      |                                                                                                                                                                                              |  |
| DISCLAIMER               |                |                                                                                                                                                                                              |  |

## SPECIFICATION DATA SHEET

| PRODUCT DETAILS    |                                                                                                |           |                          |
|--------------------|------------------------------------------------------------------------------------------------|-----------|--------------------------|
| Manufacturer :     | Artize                                                                                         | Туре:     | Floor Standing Basin     |
| Outlet             | Vertical                                                                                       | Colour:   | Bottocino Classico Biege |
| Technical Details: | ID of waste outlet hole dia. Ø 45 ± 3 mm                                                       | Material: | Marble Stone             |
|                    | Horizontal distance between the Bowl edge and the centre line of the waste outlet hole ≤ 275mm |           |                          |