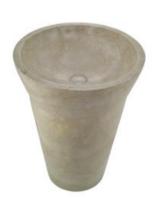

### PRODUCT IMAGE

## SPECIFICATION DATA SHEET

| PRODUCT DETAILS    |                                                                                                |           |                          |
|--------------------|------------------------------------------------------------------------------------------------|-----------|--------------------------|
| Manufacturer :     | Artize                                                                                         | Туре:     | Floor Standing Basin     |
| Outlet             | Vertical                                                                                       | Colour:   | Bottocino Classico Biege |
| Technical Details: | ID of waste outlet hole dia. Ø 45 ± 3 mm                                                       | Material: | Marble Stone             |
|                    | Horizontal distance between the Bowl edge and the centre line of the waste outlet hole ≤ 275mm |           |                          |