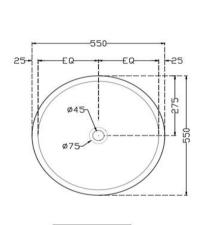

#### TECHNICAL DRAWING

TOP VIEW

| SIDE | VIEW |
|------|------|
|------|------|

| Product Dimension        | 550x550x875 mm | FEATURES                                                                                                                                                                                     |  |
|--------------------------|----------------|----------------------------------------------------------------------------------------------------------------------------------------------------------------------------------------------|--|
| Basin Inner<br>Dimension | 500x500x140 mm | Bottocino Marble is purely Italian Marble quarried Since antiquity,<br>because of its white veins and brown veins which forms pattterns in its<br>own, its different from other beige Marble |  |
| Product Weight           | 180.0 kg.      |                                                                                                                                                                                              |  |
| DISCLAIMER               |                |                                                                                                                                                                                              |  |

## SPECIFICATION DATA SHEET

| PRODUCT DETAILS    |                                                                                                |           |                          |
|--------------------|------------------------------------------------------------------------------------------------|-----------|--------------------------|
| Manufacturer :     | Artize                                                                                         | Туре:     | Floor Standing Basin     |
| Outlet             | Vertical                                                                                       | Colour:   | Bottocino Classico Biege |
| Technical Details: | ID of waste outlet hole dia. Ø 45 ± 3 mm                                                       | Material: | Marble Stone             |
|                    | Horizontal distance between the Bowl edge and the centre line of the waste outlet hole ≤ 275mm |           |                          |