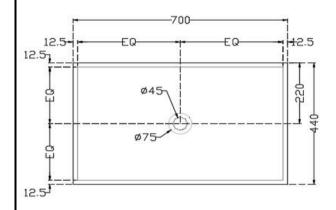

ID of waste outlet hole dia. Ø 45 ± 3 mm Material: Marble Stone Technical Details: Horizontal distance between the Bowl edge and the centre line of the waste outlet hole ≤ 220mm

## TECHNICAL DRAWING

| Product Dimension        | 700x440x140 mm | FEATURES                                                                                                                                                |
|--------------------------|----------------|---------------------------------------------------------------------------------------------------------------------------------------------------------|
| Basin Inner<br>Dimension | 675x415x100 mm | Statuario marble is a striking and bright white natural stone, denoted by its grey veining and its rich, bold patterns. It is arguably the most sought- |
| Product Weight           | 60.0 kg.       | after white stone in the marble family. Statuario marble often contains heavy grey veining throughout with unique and complex patterns.                 |