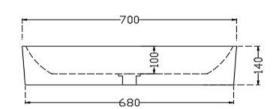

## TECHNICAL DRAWING

| Product Dimension        | 700x440x140 mm | FEATURES                                                                                                                                                |
|--------------------------|----------------|---------------------------------------------------------------------------------------------------------------------------------------------------------|
| Basin Inner<br>Dimension | 675x415x100 mm | Statuario marble is a striking and bright white natural stone, denoted by its grey veining and its rich, bold patterns. It is arguably the most sought- |
| Product Weight           | 60.0 kg.       | after white stone in the marble family. Statuario marble often contains heavy grey veining throughout with unique and complex patterns.                 |