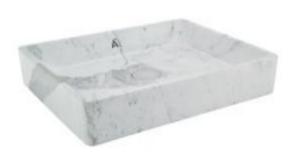

## SPECIFICATION DATA SHEET

| PRODUCT DETAILS |          |         |                                       |
|-----------------|----------|---------|---------------------------------------|
| Manufacturer :  | Artize   | Туре:   | Table Top Basin                       |
| Outlet          | Vertical | Colour: | Statwario White With Thick Grey Veins |
|                 |          |         |                                       |

#### PRODUCT IMAGE