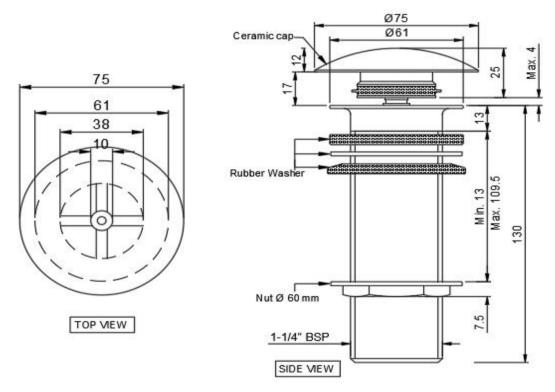

## TECHNICAL DRAWING

| Product Dimension | 75X75X130 mmBox Size 80X80X180mm) | FEATURES  Click-Clack option, Colour Matching option, Ceramic Cap with Anti Germ Glaze |  |  |  |
|-------------------|-----------------------------------|----------------------------------------------------------------------------------------|--|--|--|
| Product Weight    | 475 gram                          |                                                                                        |  |  |  |
| COMPATIBLE WITH   |                                   |                                                                                        |  |  |  |
|                   | Basin                             | CFS-WHT-69801, CFS-WHT-69901, LXS-WHT- 67803, LXS-WHT-67903                            |  |  |  |
| CERTIFICATION     |                                   |                                                                                        |  |  |  |