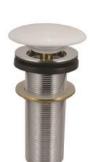

## SPECIFICATION DATA SHEET

| PRODUCT DETAILS |  |  |
|-----------------|--|--|
|                 |  |  |

| Manufacturer : | Artize |  | Туре:     | Waste Coupling with ceramic cap |
|----------------|--------|--|-----------|---------------------------------|
| Colour:        | White  |  | Material: | Brass /Ceramic - Vitreous China |
| PRODUCT IMAGE  |        |  |           |                                 |